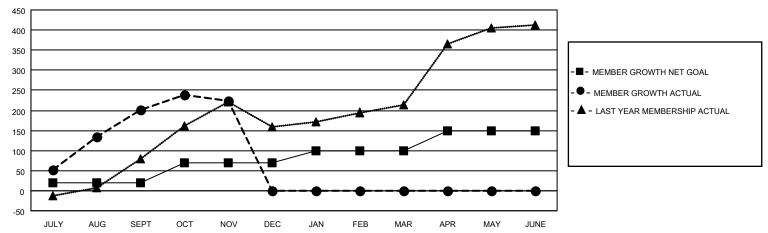

### GOALS AND ACTUAL MEMBERS CUMULATIVE

| DROPPED CLUBS: 0 |     | 44 CLUBS OF 105 ADDED 1 OR<br>MORE NEW MEMBERS | GENDER DISTRIBUTION                 |                                  |  |
|------------------|-----|------------------------------------------------|-------------------------------------|----------------------------------|--|
|                  |     | INIONE NEW INLINIBERS                          | MALE<br>FEMALE                      | 1,336 (37.03%)<br>2,267 (62.83%) |  |
| DROPPED MEMBERS  |     |                                                | NON BINARY PREFER NOT TO ANSWER     | 0 (0.00%)                        |  |
| DECEASED         | 5   |                                                | THE EKNOT TO ANOWER                 | J (0.1470)                       |  |
| CLUB CANCELLED   | 0   | CLICK HERE FOR CUMULATIVE                      | TOTAL FAMILY UNIT MEMBERS           | 694                              |  |
| OTHER            | 133 | MEMBERSHIP DATA                                |                                     |                                  |  |
| TOTAL            | 138 |                                                | FAMILY MEMBERS PAYING HALF DUES 379 |                                  |  |
|                  |     |                                                |                                     |                                  |  |

## District 307B2

| Clubs RESULTS FOR 2022-2023 |   |   |   | Members RESULTS FOR 2022-2023 |    |     |    |
|-----------------------------|---|---|---|-------------------------------|----|-----|----|
|                             |   |   |   |                               |    |     |    |
| JULY/AUG/SEPT               | 1 | 6 | 0 | JULY/AUG/SEPT                 | 20 | 281 | 77 |
| OCT/NOV/DEC                 | 1 | 1 | 0 | OCT/NOV/DEC                   | 50 | 84  | 61 |
| JAN/FEB/MAR                 | 1 | 0 | 0 | JAN/FEB/MAR                   | 30 | 0   | 0  |
| APR/MAY/JUNE                | 1 | 0 | 0 | APR/MAY/JUNE                  | 50 | 0   | 0  |