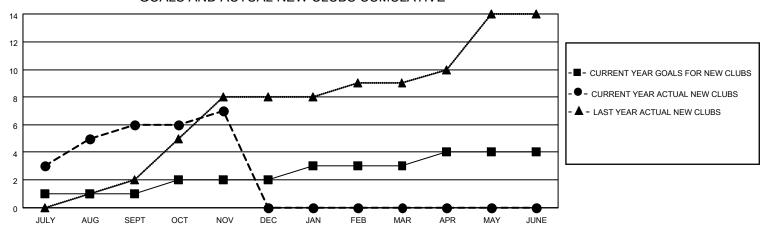

### GOALS AND ACTUAL NEW CLUBS CUMULATIVE

## District 307B2

| Clubs RESULTS FOR 2022-2023 |   |   |   | Members RESULTS FOR 2022-2023 |    |     |    |
|-----------------------------|---|---|---|-------------------------------|----|-----|----|
|                             |   |   |   |                               |    |     |    |
| JULY/AUG/SEPT               | 1 | 6 | 0 | JULY/AUG/SEPT                 | 20 | 281 | 77 |
| OCT/NOV/DEC                 | 1 | 1 | 0 | OCT/NOV/DEC                   | 50 | 84  | 61 |
| JAN/FEB/MAR                 | 1 | 0 | 0 | JAN/FEB/MAR                   | 30 | 0   | 0  |
| APR/MAY/JUNE                | 1 | 0 | 0 | APR/MAY/JUNE                  | 50 | 0   | 0  |